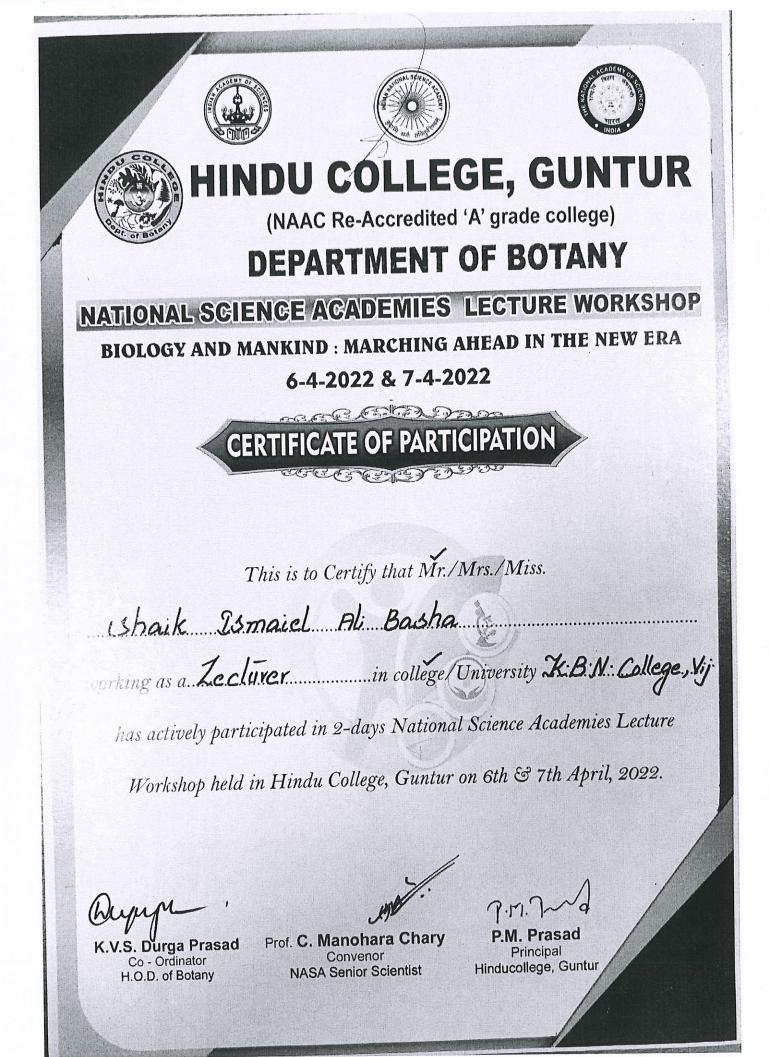

| 6th and 7th April,<br>2022         | NATIONAL SCIENCE ACADEMIES<br>LECTURE WORKSHOP ON "BIOLOGY<br>AND MAN KIND MARCHING A HEAD IN<br>THE NEW ERA" | SK. ISMAIL ALIBHASHA |
|------------------------------------|---------------------------------------------------------------------------------------------------------------|----------------------|
| 6th and 7th April,<br>2022         | NATIONAL SCIENCE ACADEMIES<br>LECTURE WORKSHOP ON "BIOLOGY<br>AND MAN KIND MARCHING A HEAD IN<br>THE NEW ERA" | DR. G. SAKUNTHALA    |
|                                    | YEAR - 3 - 2020-21                                                                                            |                      |
| Dates (from-to) (DD-<br>MM-YYYY)   | Title of the conference/ workshops/ name of the<br>professional body                                          | Name of the teacher  |
| 1st to 6th June, 2020              | FDP ON PYTHON WEB APPLICATION<br>FRAME WORK USING FLASK AND<br>DJANGO                                         | P. SWATHI            |
| 1st to 6th June, 2020              | FDP ON PYTHON WEB APPLICATION<br>FRAME WORK USING FLASK AND<br>DJANGO                                         | CH. RAMESH BABU      |
| 1st to 6th June, 2020              | FDP ON PYTHON WEB APPLICATION<br>FRAME WORK USING FLASK AND<br>DJANGO                                         | SK. ASIYA BEGUM      |
| 12th and 13th June,<br>2020        | SIGNIFICANCE OF ONLINE LEARNING<br>TOOLSPOST COVID-19                                                         | K. BANGARU LAKSHMI   |
| 12th and 13th June,<br>2020        | SIGNIFICANCE OF ONLINE LEARNING<br>TOOLSPOST COVID-19                                                         | CH NAGABHUSHANAM     |
| 6th to 10th July, 2020             | FIVE DAY NATIONAL LEVEL FACULTY<br>DEVELOPMENT PROGRAMME ON<br>"RECENT ADVANCES IN APPLIED<br>CHEMISTRY"      | O. SAILAJA           |
| 6th to 10th July, 2020             | FIVE DAY NATIONAL LEVEL FACULTY<br>DEVELOPMENT PROGRAMME ON<br>"RECENT ADVANCES IN APPLIED<br>CHEMISTRY"      | DR. K. KIRAN KUMAR   |
| 6th to 10th July, 2020             | FIVE DAY NATIONAL LEVEL FACULTY<br>DEVELOPMENT PROGRAMME ON<br>"RECENT ADVANCES IN APPLIED<br>CHEMISTRY"      | DR. G. KRISHNAVENI   |
| 6th to 10th July, 2020             | FIVE DAY NATIONAL LEVEL FACULTY<br>DEVELOPMENT PROGRAMME ON<br>"RECENT ADVANCES IN APPLIED<br>CHEMISTRY"      | DR. T. BHAGYA KUMAR  |
| 13th July, 25th July<br>202        | FDP ON PYTHON PROGRAMMING                                                                                     | V.T. RAMPAVAN KUMAR  |
| 13th July, 25th July<br>202        | FDP ON PYTHON PROGRAMMING                                                                                     | SK. RAHMATHULLA      |
| 20th to 22nd July,<br>2020         | INTERNATIONAL SYMPOSIUM ON NEW<br>FRONTIRES IN CHEMICAL SCIENCES                                              | K.P.T. VIJAYABHASKAR |
| 20th to 22nd July,<br>2020         | INTERNATIONAL SYMPOSIUM ON NEW<br>FRONTIRES IN CHEMICAL SCIENCES                                              | K. SWATHI            |
| 2020<br>20th to 22nd July,<br>2020 | INTERNATIONAL SYMPOSIUM ON NEW<br>FRONTIRES IN CHEMICAL SCIENCES                                              | M. RADHIKA           |
| 20th to 22nd July,<br>2020         | INTERNATIONAL SYMPOSIUM ON NEW<br>FRONTIRES IN CHEMICAL SCIENCES                                              | P. HANUMANTHA RAO    |