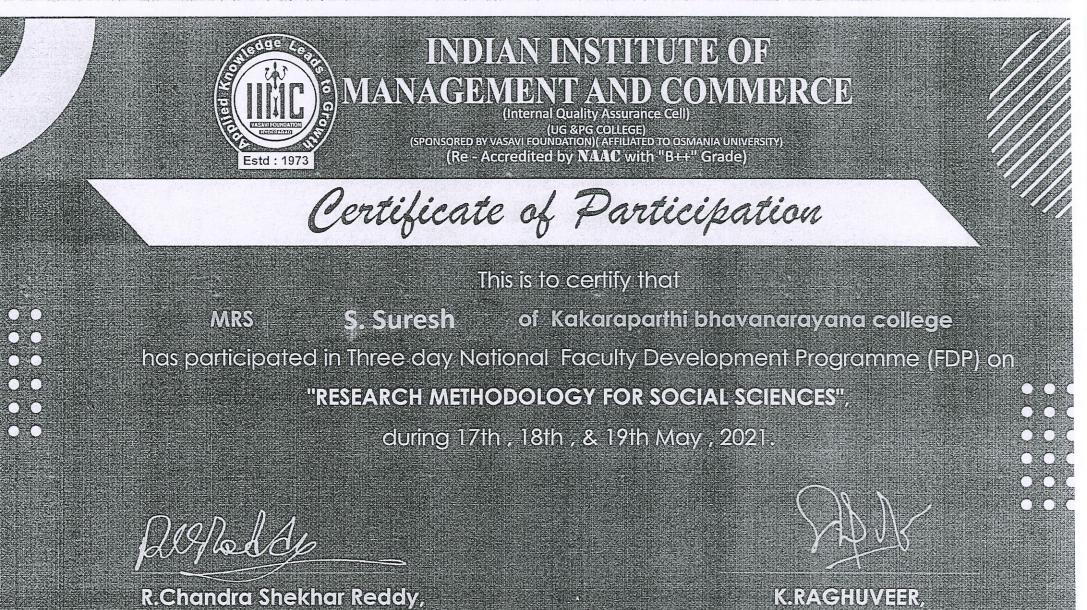

| 5th to 9th April, 2021                 | FIVE DAY WORKSHOP ON TECHNICAL<br>WRITING USING LaTeX                                                                                                                                     | SHAMIM                             |
|----------------------------------------|-------------------------------------------------------------------------------------------------------------------------------------------------------------------------------------------|------------------------------------|
| 5th to 9th April, 2021                 | FIVE DAY WORKSHOP ON TECHNICAL<br>WRITING USING LaTeX                                                                                                                                     | S. VASU                            |
| 5th to 9th April, 2021                 | FIVE DAY WORKSHOP ON TECHNICAL<br>WRITING USING LaTeX                                                                                                                                     | V. SURESH                          |
| 5th to 9th April, 2021                 | FIVE DAY WORKSHOP ON TECHNICAL<br>WRITING USING LaTeX                                                                                                                                     | P. RAVINDRA                        |
| 5th to 9th April, 2021                 | FIVE DAY WORKSHOP ON TECHNICAL<br>WRITING USING LaTeX                                                                                                                                     | M. KALADEVI                        |
| 5th to 9th April, 2021                 | FIVE DAY WORKSHOP ON TECHNICAL<br>WRITING USING LaTeX                                                                                                                                     | P. GOWTHAMI DEVI                   |
| 30th April and 1st<br>May, 2021        | NATIONAL LEVEL WORKSHOP ON<br>ARTIFICIAL INTELLEGENCE                                                                                                                                     | A. PRATYUSHA                       |
| 30th April and 1st<br>May, 2021        | NATIONAL LEVEL WORKSHOP ON<br>ARTIFICIAL INTELLEGENCE                                                                                                                                     | CH. RAMESHBABU                     |
| 17th to 19th May,<br>2021              | FACULTY DEVELOPMENT PROGRAMME<br>ON RESEARCH METHODOLOGIES FOR<br>SOCIAL SCIENCES                                                                                                         | CH. SIREESHA                       |
| 17th to 19th May,<br>2021              | FACULTY DEVELOPMENT PROGRAMME<br>ON RESEARCH METHODOLOGIES FOR<br>SOCIAL SCIENCES                                                                                                         | Y. JAGADEESH                       |
| 17th to 19th May,<br>2021              | FACULTY DEVELOPMENT PROGRAMME<br>ON RESEARCH METHODOLOGIES FOR<br>SOCIAL SCIENCES                                                                                                         | DR. A. SRINIVASA RAO               |
| 17th to 19th May,<br>2021              | FACULTY DEVELOPMENT PROGRAMME<br>ON RESEARCH METHODOLOGIES FOR<br>SOCIAL SCIENCES                                                                                                         | D. LAKSHMI PRATYUSHA               |
| 17th to 19th May,<br>2021              | FACULTY DEVELOPMENT PROGRAMME<br>ON RESEARCH METHODOLOGIES FOR<br>SOCIAL SCIENCES                                                                                                         | S. SURESH                          |
|                                        | YEAR - 4 - 2019-20                                                                                                                                                                        |                                    |
| Dates (from-to) (DD-<br>MM-YYYY)       | Title of the conference/ workshops/ name of the<br>professional body                                                                                                                      | Name of the teacher                |
| 10-14 JUNE, 2019.                      | SIX MONTH CERTIFICATE PROGRAMME<br>UNDER THE SKILL DEVELOPMENT IN<br>AGRICULTURAL BIOTECHNOLOGY<br>QUALITY ASSURANCE AND TESTING<br>OF TISSUE CULTURE PLANT<br>MATERIALS                  | SK. ISMAIL ALI BHASHA              |
|                                        |                                                                                                                                                                                           |                                    |
| 10-14 JUNE, 2019.                      | F.D.P ON "MOODLE OPEN SOURCE<br>LEARNING MANAGEMENT SYSTEM"                                                                                                                               | Dr. CH. VENU BABU                  |
| 10-14 JUNE, 2019.<br>10-14 JUNE, 2019. | LEARNING MANAGEMENT SYSTEM"<br>F.D.P ON "MOODLE OPEN SOURCE<br>LEARNING MANAGEMENT SYSTEM"                                                                                                | Dr. CH. VENU BABU<br>P. MURALIDHAR |
| ·                                      | LEARNING MANAGEMENT SYSTEM"<br>F.D.P ON "MOODLE OPEN SOURCE<br>LEARNING MANAGEMENT SYSTEM"<br>F.D.P ON "MOODLE OPEN SOURCE<br>LEARNING MANAGEMENT SYSTEM"                                 |                                    |
| 10-14 JUNE, 2019.                      | LEARNING MANAGEMENT SYSTEM"<br>F.D.P ON "MOODLE OPEN SOURCE<br>LEARNING MANAGEMENT SYSTEM"<br>F.D.P ON "MOODLE OPEN SOURCE                                                                | P. MURALIDHAR                      |
| 10-14 JUNE, 2019.<br>10-14 JUNE, 2019. | LEARNING MANAGEMENT SYSTEM"<br>F.D.P ON "MOODLE OPEN SOURCE<br>LEARNING MANAGEMENT SYSTEM"<br>F.D.P ON "MOODLE OPEN SOURCE<br>LEARNING MANAGEMENT SYSTEM"<br>F.D.P ON "MOODLE OPEN SOURCE | P. MURALIDHAR<br>N. HEMANTH KUMAR  |