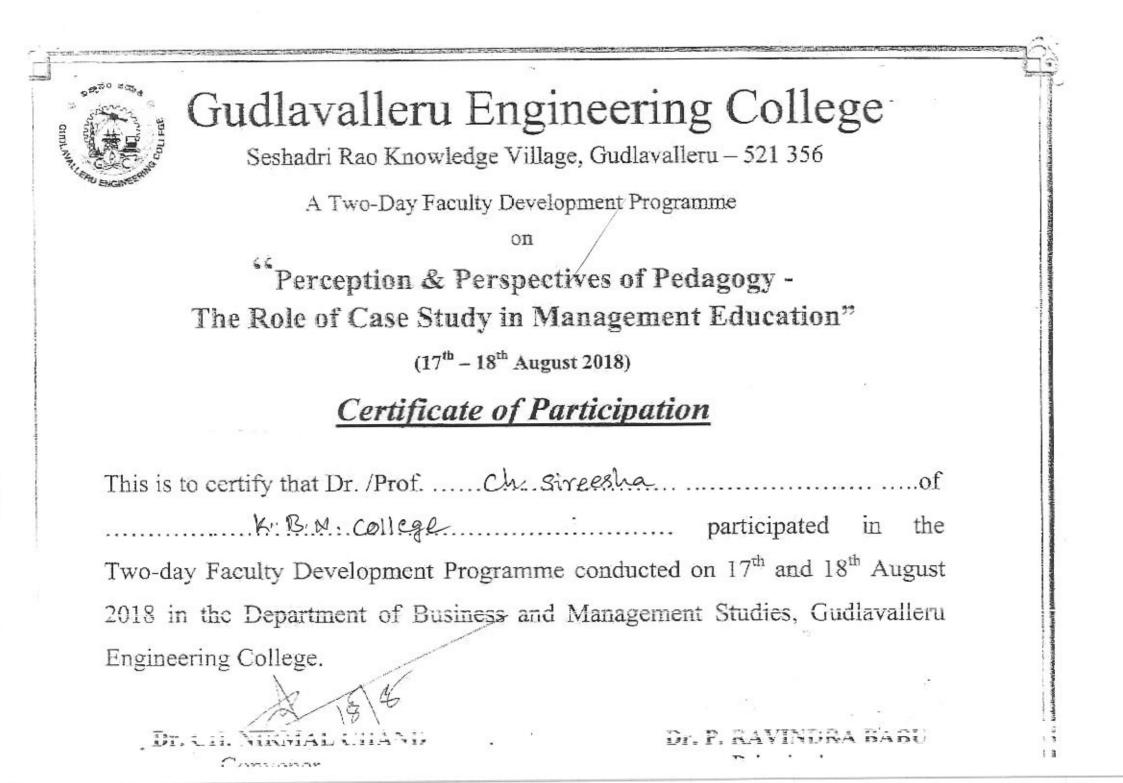

on & Perspectives of Pedagogy -The Role of Case Study in Management Education" (17<sup>th</sup> - 18<sup>th</sup> August 2018)

### **Certificate of Participation**



# Gudlavalleru Engineering College

Seshadri Rao Knowledge Village, Gudlavalleru - 521 356

A Two-Day Faculty Development Programme

on

"Perception & Perspectives of Pedagogy -The Role of Case Study in Management Education" (17<sup>th</sup> - 18<sup>th</sup> August 2018)

### Certificate of Participation



# Gudlavalleru Engineering College

Seshadri Rao Knowledge Village, Gudlavalleru - 521 356

A Two-Day Faculty Development Programme

on

"Perception & Perspectives of Pedagogy -The Role of Case Study in Management Education" (17<sup>th</sup> - 18<sup>th</sup> August 2018)

### Certificate of Participation

10005-000-00





Seminar Director



Seminar Director



Seminar Dr



## IDEAL COLLEGE OF ARTS AND SCIENCES

A.P. GOVT. AIDED, AUTONOMOUS, NAAC B Dr. P.V.N. Raju Vidyapranganam Samalkot Road, KAKINADA

"A Study on Interaction between Human Society and Natural Environment including Natural Resource Management" on 24<sup>th</sup> & 25<sup>th</sup> January, 2019

## Certificate

WHEN SECRETA

## IDEAL COLLEGE OF ARTS AND SCIENCES

A.P. GOVT. AIDED, AUTONOMOUS, NAAC B Dr. P.V.N. Raju Vidyapranganam Samalkot Road, KAKINADA

"A Study on Interaction between Human Society and Natural Environment including Natural Resource Management" on 24<sup>th</sup> & 25<sup>th</sup> January, 2019

## Certificate

| Torrestown