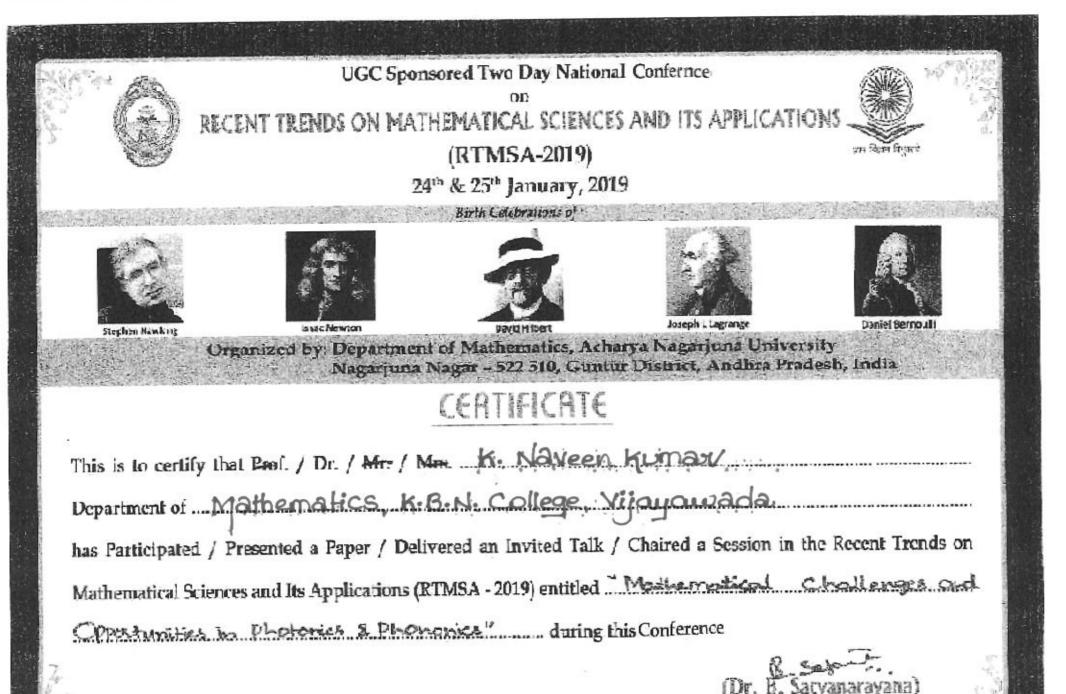

#### **ADDITIONAL INFO.**

- ∂ Policy document on providing financial support to teachers
- Ocopy of letter/s indicating financial assistance to teachers and list of teachers receiving financial support year-wise under each head.
- ∂ Certificates of the Staff (Few for Reference)
- ∂ Audited statement of account highlighting the financial support to teachers to attend conferences/workshops and towards membership fee for professional bodies

## LIST OF TEACHERS RECEIVING FINANCIAL SUPPORT YEAR-WISE UNDER EACH HEAD

6.3.2 Percentage of teachers provided with financial support to attend conferences/workshops and towards membership fee of professional bodies during the last five years