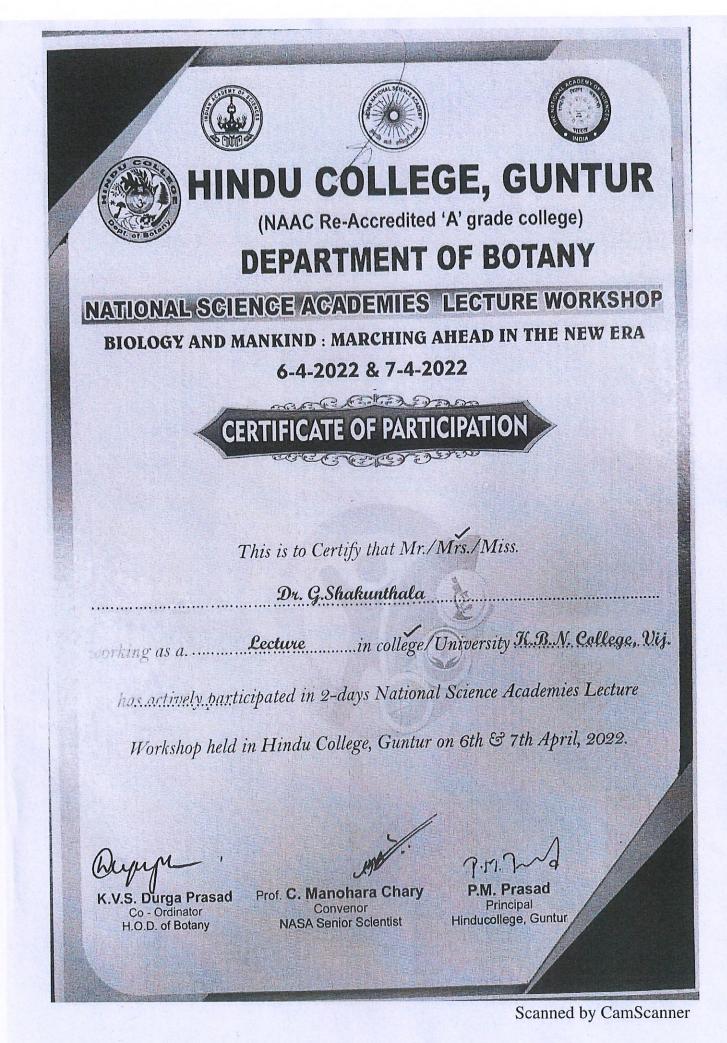

| 6th and 7th April,<br>2022         | NATIONAL SCIENCE ACADEMIES<br>LECTURE WORKSHOP ON "BIOLOGY<br>AND MAN KIND MARCHING A HEAD IN<br>THE NEW ERA" | SK. ISMAIL ALIBHASHA |
|------------------------------------|---------------------------------------------------------------------------------------------------------------|----------------------|
| 6th and 7th April,<br>2022         | NATIONAL SCIENCE ACADEMIES<br>LECTURE WORKSHOP ON "BIOLOGY<br>AND MAN KIND MARCHING A HEAD IN<br>THE NEW ERA" | DR. G. SAKUNTHALA    |
|                                    | YEAR - 3 - 2020-21                                                                                            |                      |
| Dates (from-to) (DD-<br>MM-YYYY)   | Title of the conference/ workshops/ name of the<br>professional body                                          | Name of the teacher  |
| 1st to 6th June, 2020              | FDP ON PYTHON WEB APPLICATION<br>FRAME WORK USING FLASK AND<br>DJANGO                                         | P. SWATHI            |
| 1st to 6th June, 2020              | FDP ON PYTHON WEB APPLICATION<br>FRAME WORK USING FLASK AND<br>DJANGO                                         | CH. RAMESH BABU      |
| 1st to 6th June, 2020              | FDP ON PYTHON WEB APPLICATION<br>FRAME WORK USING FLASK AND<br>DJANGO                                         | SK. ASIYA BEGUM      |
| 12th and 13th June,<br>2020        | SIGNIFICANCE OF ONLINE LEARNING<br>TOOLSPOST COVID-19                                                         | K. BANGARU LAKSHMI   |
| 12th and 13th June,<br>2020        | SIGNIFICANCE OF ONLINE LEARNING<br>TOOLSPOST COVID-19                                                         | CH NAGABHUSHANAM     |
| 6th to 10th July, 2020             | FIVE DAY NATIONAL LEVEL FACULTY<br>DEVELOPMENT PROGRAMME ON<br>"RECENT ADVANCES IN APPLIED<br>CHEMISTRY"      | O. SAILAJA           |
| 6th to 10th July, 2020             | FIVE DAY NATIONAL LEVEL FACULTY<br>DEVELOPMENT PROGRAMME ON<br>"RECENT ADVANCES IN APPLIED<br>CHEMISTRY"      | DR. K. KIRAN KUMAR   |
| 6th to 10th July, 2020             | FIVE DAY NATIONAL LEVEL FACULTY<br>DEVELOPMENT PROGRAMME ON<br>"RECENT ADVANCES IN APPLIED<br>CHEMISTRY"      | DR. G. KRISHNAVENI   |
| 6th to 10th July, 2020             | FIVE DAY NATIONAL LEVEL FACULTY<br>DEVELOPMENT PROGRAMME ON<br>"RECENT ADVANCES IN APPLIED<br>CHEMISTRY"      | DR. T. BHAGYA KUMAR  |
| 13th July, 25th July<br>202        | FDP ON PYTHON PROGRAMMING                                                                                     | V.T. RAMPAVAN KUMAR  |
| 13th July, 25th July<br>202        | FDP ON PYTHON PROGRAMMING                                                                                     | SK. RAHMATHULLA      |
| 20th to 22nd July,<br>2020         | INTERNATIONAL SYMPOSIUM ON NEW<br>FRONTIRES IN CHEMICAL SCIENCES                                              | K.P.T. VIJAYABHASKAR |
| 20th to 22nd July,<br>2020         | INTERNATIONAL SYMPOSIUM ON NEW<br>FRONTIRES IN CHEMICAL SCIENCES                                              | K. SWATHI            |
| 2020<br>20th to 22nd July,<br>2020 | INTERNATIONAL SYMPOSIUM ON NEW<br>FRONTIRES IN CHEMICAL SCIENCES                                              | M. RADHIKA           |
| 20th to 22nd July,<br>2020         | INTERNATIONAL SYMPOSIUM ON NEW<br>FRONTIRES IN CHEMICAL SCIENCES                                              | P. HANUMANTHA RAO    |