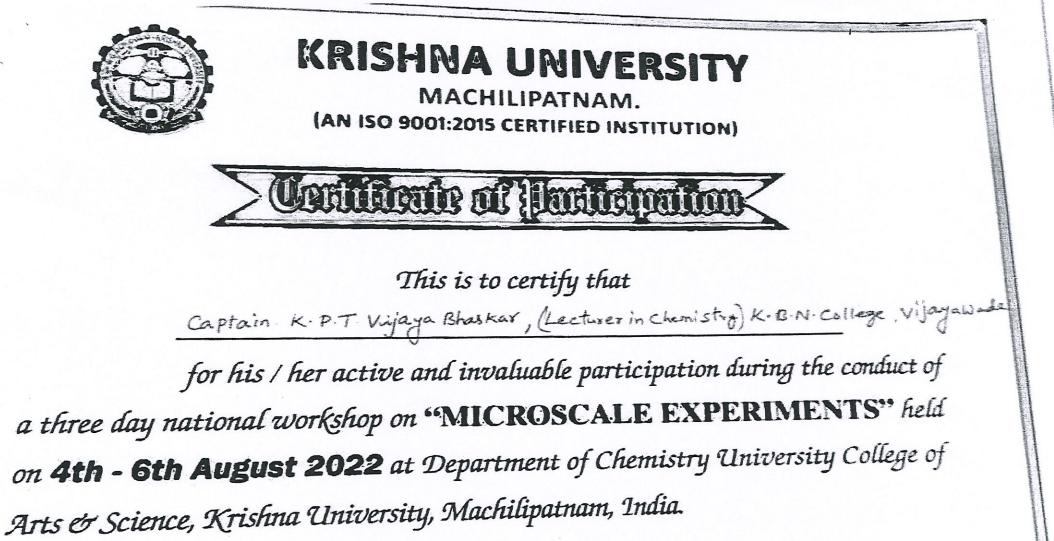

| YEAR - 1 - 2022-23               |                                                                                              |                          |
|----------------------------------|----------------------------------------------------------------------------------------------|--------------------------|
| Dates (from-to) (DD-<br>MM-YYYY) | Title of the conference/ workshops/ name of the<br>professional body                         | Name of the teacher      |
| 30th May to 4th<br>June 2022     | CONFERENCE "RECENT TRENDS OF<br>RESEARCH IN COMMERCE AND BUSINESS<br>STUDIES"                | V. SAILAJA               |
| 30th May to 4th<br>June 2022     | "RECENT TRENDS OF RESEARCH IN<br>COMMERCE AND BUSINESS STUDIES"                              | V. SESHAGIRI             |
| 30th May to 4th<br>June 2022     | "RECENT TRENDS OF RESEARCH IN<br>COMMERCE AND BUSINESS STUDIES"                              | CH. RAVINDRANADH         |
| 30th May to 4th<br>June 2022     | "RECENT TRENDS OF RESEARCH IN<br>COMMERCE AND BUSINESS STUDIES"                              | DR. CH. VENUBABU         |
| 30th May to 4th<br>June 2022     | "RECENT TRENDS OF RESEARCH IN<br>COMMERCE AND BUSINESS STUDIES"                              | DR. N. VENKATESWARA RAO  |
| 23rd and 24th<br>June, 2022      | INTERNATIONAL CONFERENCE ON ENGLISH<br>STUDIES IN INDIA: CENETARY<br>PERCEPECTIVES           | S. SANTHA KUMARI         |
| 23rd and 24th<br>June, 2022      | INTERNATIONAL CONFERENCE ON ENGLISH<br>STUDIES IN INDIA: CENETARY<br>PERCEPECTIVES           | DR. H. NARENDRA KUMAR    |
| 4th to 8th July,<br>2022         | ONE WEEK FDP ON "CURRENT RESEARCH<br>TRENDS IN COMPUTER SCIENCE"                             | M. SANTHIBABU            |
| 4th to 8th July,<br>2022         | ONE WEEK FDP ON "CURRENT RESEARCH<br>TRENDS IN COMPUTER SCIENCE"                             | A. ARUNA                 |
| 4th to 8th July,<br>2022         | ONE WEEK FDP ON "CURRENT RESEARCH<br>TRENDS IN COMPUTER SCIENCE"                             | K.V.L.N. PRASAD          |
| 4th to 8th July,<br>2022         | ONE WEEK FDP ON "CURRENT RESEARCH<br>TRENDS IN COMPUTER SCIENCE"                             | N. SAI KARUN             |
| 31st July, 2022                  | INTERNATIONAL CONFERENCE ON<br>RESEARCH TECHNIQUES IN ENGINEERING<br>AND BUSINESS MANAGEMENT | B. PRABHAKAR             |
| 31st July, 2022                  | INTERNATIONAL CONFERENCE ON<br>RESEARCH TECHNIQUES IN ENGINEERING<br>AND BUSINESS MANAGEMENT | A. RAVIKIRAN             |
| 31st July, 2022                  | INTERNATIONAL CONFERENCE ON<br>RESEARCH TECHNIQUES IN ENGINEERING<br>AND BUSINESS MANAGEMENT | Y. JAGADEESH             |
| 31st July, 2022                  | INTERNATIONAL CONFERENCE ON<br>RESEARCH TECHNIQUES IN ENGINEERING<br>AND BUSINESS MANAGEMENT | DR. D. LAKSHMI PRATYUSHA |
| 31st July, 2022                  | INTERNATIONAL CONFERENCE ON<br>RESEARCH TECHNIQUES IN ENGINEERING<br>AND BUSINESS MANAGEMENT | DR. M. VENKATESWARA RAO  |
| 10th August, 2022                | REGIONAL MEET CONDUCTED BY MoE                                                               | DR. K. KIRAN KUMAR       |
| 4th to 6th August,<br>2022       | THREE DAY NATIONAL WORKSHOP ON<br>"MICROSCALE EXPERIMENTS"                                   | K.P.T. VIJAYA BHASKAR    |
| 4th to 6th August,<br>2022       | THREE DAY NATIONAL WORKSHOP ON<br>"MICROSCALE EXPERIMENTS"                                   | K. MADHUBALA             |
| 28th and 29th<br>September, 2022 | RECENT TRENDS ON APPLICATIONS OF<br>RADIO ISOTOPES AND RADIATION<br>TECHNOLOGIES"            | CH. NAGABHUSHANAM        |