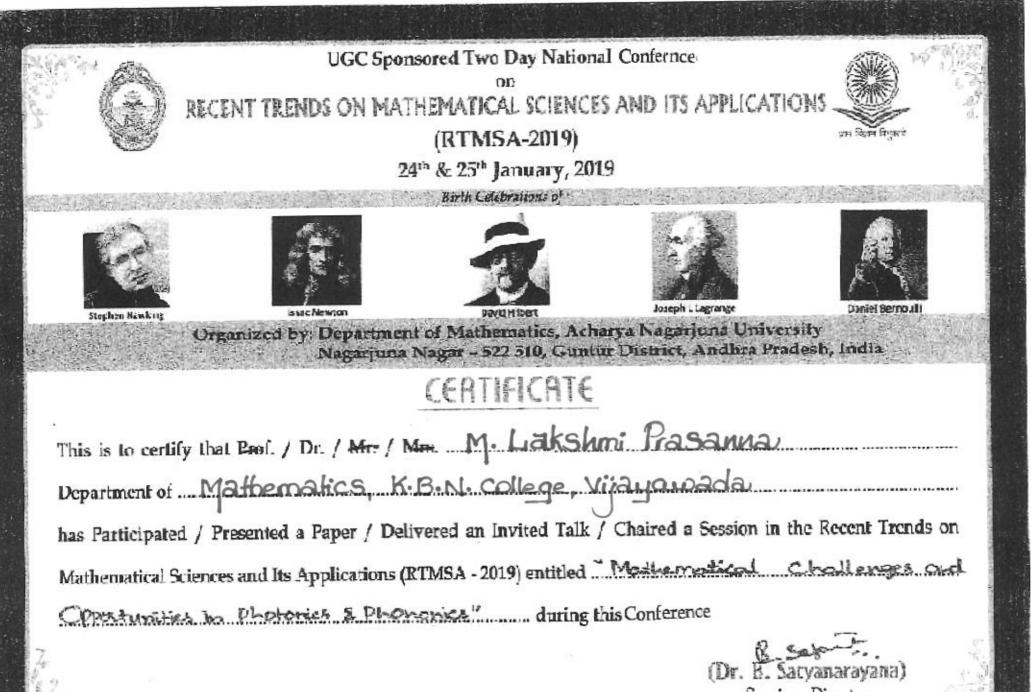

|                        | ENVIRONMENTAL SUSTAINABILITY"   |                     |
|------------------------|---------------------------------|---------------------|
| 004h L. 0000           | INTERBNATIONAL WORKSHOP ON      |                     |
| 28th January, 2022     | ENVIRONMENTAL SUSTAINABILITY"   | O. SAIALAJ          |
|                        | INTERNATIONAL CONFERENCE ON     |                     |
| 25th and 26th          | <b>"CONTEMPORARY ISSUES IN</b>  | Y. JAGADEESH        |
| February, 2022         | MANAGEMENT", (CIM22),           |                     |
|                        | INTERNATIONAL CONFERENCE ON     |                     |
| 26th and 26th          | "CONTEMPORARY ISSUES IN         | B. PRABHAKAR        |
| February, 2022         | MANAGEMENT", (CIM22),           | D. I KI IDII IKI K  |
|                        | INTERNATIONAL CONFERENCE ON     |                     |
| 27th and 26th          | "CONTEMPORARY ISSUES IN         | A. RAVIKIRAN        |
| February, 2022         | MANAGEMENT", (CIM22),           |                     |
|                        | SEVEN DAY ONLINE WORKSHOP ON    |                     |
| 21st to 28th February, | "THE 7 ASSESSMENT CRITERIA FOR  | DR. K. KIRAN KUMAR  |
| 2022                   |                                 | DR. K. KIKAN KUWAK  |
|                        | NAAC ACCREDITATION"             |                     |
| 2nd to 15th March,     | A TWO WEEK SCIENCE ACADEMIES    |                     |
| 2022                   | REFRESHER COURSE IN "PLANT      | M. ESWAR KUMAR      |
|                        | TAXONOMY AND ETHNOBOTANY"       |                     |
| 2nd to 15th March,     | A TWO WEEK SCIENCE ACADEMIES    |                     |
| 2022                   | REFRESHER COURSE IN "PLANT      | M. SAHITHI          |
|                        | TAXONOMY AND ETHNOBOTANY"       |                     |
|                        | FIVE DAY INTERNATIONAL WEBINAR  |                     |
| 7th to 11th March,     | ON "PROMOTING QUALITY RESEARCH  | P. RAVINDRA         |
| 2022                   | SKILLS AND INNOVATION IN HIGHER |                     |
|                        | EDUCATION"                      |                     |
|                        | FIVE DAY INTERNATIONAL WEBINAR  |                     |
| 7th to 11th March,     | ON "PROMOTING QUALITY RESEARCH  | CH SHALINI          |
| 2022                   | SKILLS AND INNOVATION IN HIGHER | CH. SHALINI         |
|                        | EDUCATION"                      |                     |
|                        | FIVE DAY INTERNATIONAL WEBINAR  |                     |
| 7th to 11th March,     | ON "PROMOTING QUALITY RESEARCH  |                     |
| 2022                   | SKILLS AND INNOVATION IN HIGHER | B. RAMBABU          |
|                        | EDUCATION"                      |                     |
|                        | FIVE DAY INTERNATIONAL WEBINAR  |                     |
| 7th to 11th March,     | ON "PROMOTING QUALITY RESEARCH  |                     |
| 2022                   | SKILLS AND INNOVATION IN HIGHER | G. SURYA NARAYANA   |
| 2022                   | EDUCATION"                      |                     |
|                        | WORKSHOP ON SPSS DATA ENTRY-    |                     |
| 14th March, 2022       | HANDS ON TRAINING FOR BEGGINERS | P. KALMA BEGUM      |
|                        | WORKSHOP ON SPSS DATA ENTRY-    |                     |
| 14th March, 2022       | HANDS ON TRAINING FOR BEGGINERS | S. RAVIKIRAN        |
|                        | WORKSHOP ON SPSS DATA ENTRY-    |                     |
| 15th March, 2022       |                                 | M. LAKSHMI PRASANNA |
| 15th to 16th Man-1-    | HANDS ON TRAINING FOR BEGGINERS |                     |
| 15th to 16th March,    | TWO DAY NATIONAL WORKSHOP ON    | T.VIJAYABABU        |
| 2022                   | "INTELLECTUAL PROPERTY RIGHTS"  |                     |
| 15th to 16th March,    | TWO DAY NATIONAL WORKSHOP ON    | P. VAISHNAVI        |
| 2022                   | "INTELLECTUAL PROPERTY RIGHTS"  |                     |
| 15th to 16th March,    | TWO DAY NATIONAL WORKSHOP ON    | M. ANAND SUDHAKAR   |
| 2022                   | "INTELLECTUAL PROPERTY RIGHTS"  |                     |
| 15th to 16th March,    | TWO DAY NATIONAL WORKSHOP ON    | K. VENKAT RATNAM    |
| 2022                   | "INTELLECTUAL PROPERTY RIGHTS"  |                     |
| 15th to 16th March,    | TWO DAY NATIONAL WORKSHOP ON    | A. LAKSHMI NARAYANA |
| 2022                   | "INTELLECTUAL PROPERTY RIGHTS"  |                     |