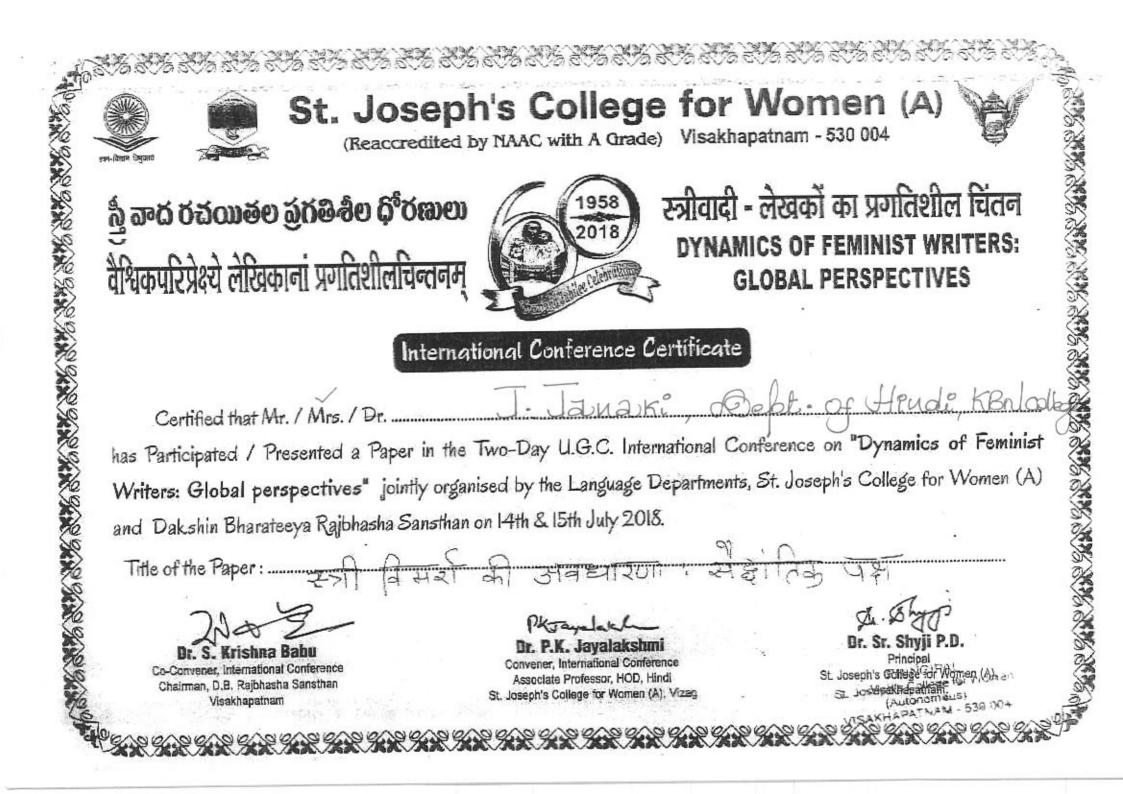

#### **ADDITIONAL INFO.**

- ∂ Policy document on providing financial support to teachers
- Ocopy of letter/s indicating financial assistance to teachers and list of teachers receiving financial support year-wise under each head.
- ∂ Certificates of the Staff (Few for Reference)
- ∂ Audited statement of account highlighting the financial support to teachers to attend conferences/workshops and towards membership fee for professional bodies