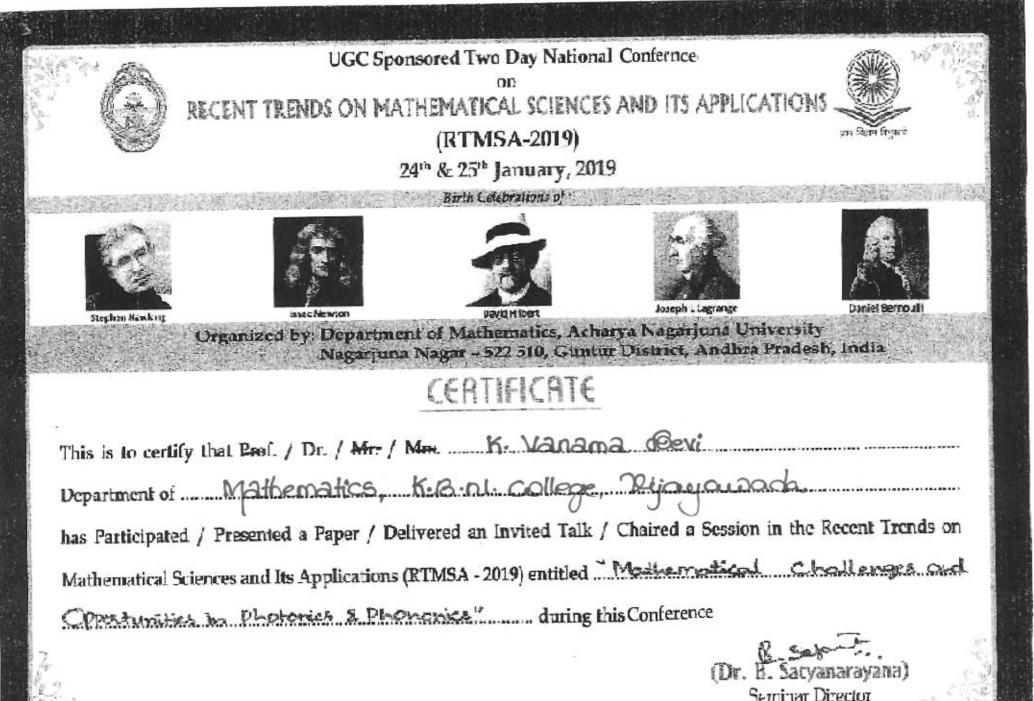

#### **ADDITIONAL INFO.**

- ∂ Policy document on providing financial support to teachers
- Ocopy of letter/s indicating financial assistance to teachers and list of teachers receiving financial support year-wise under each head.
- ∂ Certificates of the Staff (Few for Reference)
- ∂ Audited statement of account highlighting the financial support to teachers to attend conferences/workshops and towards membership fee for professional bodies

## LIST OF TEACHERS RECEIVING FINANCIAL SUPPORT YEAR-WISE UNDER EACH HEAD

6.3.2 Percentage of teachers provided with financial support to attend conferences/workshops and towards membership fee of professional bodies during the last five years