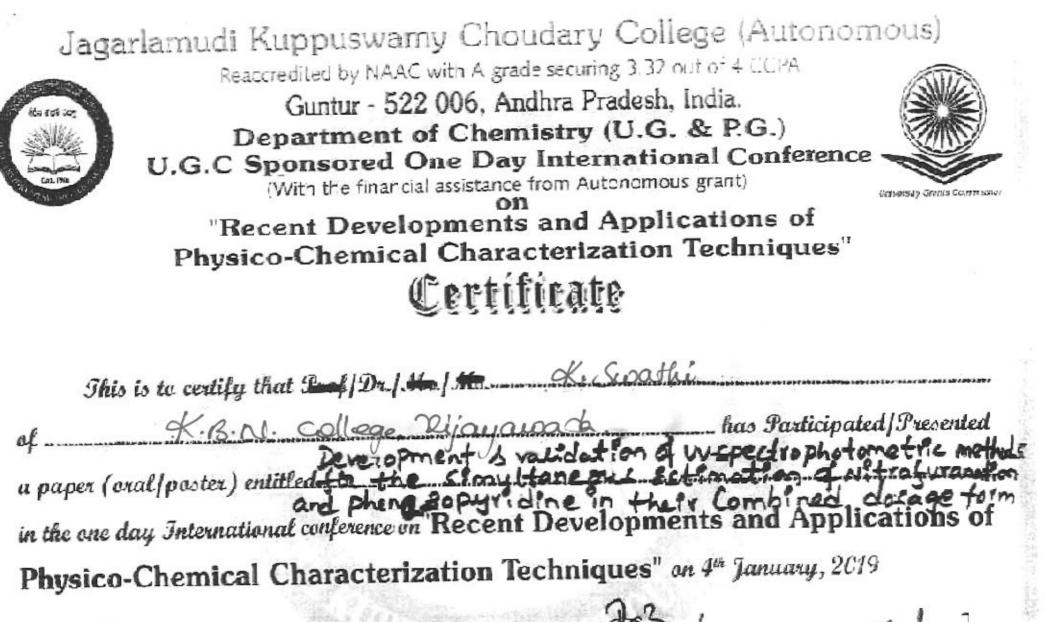

|                                   | MANAGEEMNT IN HIGHER EDUCATION IN A<br>GLOBALISED ECONOMIC ERA: PERCEPTIVES<br>AND CHALLENGES |                          |
|-----------------------------------|-----------------------------------------------------------------------------------------------|--------------------------|
| 6th to 7th March,<br>2023         | TWODAY NATIONAL CONFERENCE ON SOCIO<br>ENVIRONMENTAL ISSUES AND SUSTAINABLE<br>DEVELOPMENT    | D. PAVAN KUMAR           |
| 11th to 15th March,<br>2023       | FIVE DAY FACULTY DEVELOPEMNT<br>PROGRAMME CUM WORKSHOP ON "DIGITAL<br>PEDAGOGY                | SHAMIM                   |
| 11th to 15th March,<br>2023       | FIVE DAY FACULTY DEVELOPEMNT<br>PROGRAMME CUM WORKSHOP ON "DIGITAL<br>PEDAGOGY                | S. SAVITHRI              |
| 22nd and 23rd<br>March, 2023      | TWO DAY NATIONAL CONFERENCE ON<br>NATIONAL EDUCATION POLICY:<br>PERCEPECTIVES AND CHALLENGES" | J. JANAKI                |
| 22nd and 23rd<br>March, 2023      | TWO DAY NATIONAL CONFERENCE ON<br>NATIONAL EDUCATION POLICY:<br>PERCEPECTIVES AND CHALLENGES" | N. SRINIVASA RAO         |
| 22nd and 23rd<br>March, 2023      | TWO DAY NATIONAL CONFERENCE ON<br>NATIONAL EDUCATION POLICY:<br>PERCEPECTIVES AND CHALLENGES" | M.L. PRASANNA            |
| 29th, 30th and 31st<br>March 2023 | THREE DAYS WORKSHOP ON<br>ENTREPRENEURIAL SKILL DEVELOPMENT                                   | DR. G. NAGARAJU          |
| 29th, 30th and 31st<br>March 2023 | THREE DAYS WORKSHOP ON<br>ENTREPRENEURIAL SKILL DEVELOPMENT                                   | DR. J.V. CHALAPATHI RAO  |
| 29th, 30th and 31st<br>March 2023 | THREE DAYS WORKSHOP ON<br>ENTREPRENEURIAL SKILL DEVELOPMENT                                   | B. MOHANA TEJA           |
| 29th, 30th and 31st<br>March 2023 | THREE DAYS WORKSHOP ON<br>ENTREPRENEURIAL SKILL DEVELOPMENT                                   | K. VANAMA DEVI           |
| 29th, 30th and 31st<br>March 2023 | THREE DAYS WORKSHOP ON<br>ENTREPRENEURIAL SKILL DEVELOPMENT                                   | G. SURYA NARAYANA        |
| 12th to 13th April,<br>2023       | TWO DAY NATIONAL SEMINAR ON<br>"ENTREPRENEUERSHIPS AND STARTUPS IN<br>INDIA"                  | DR. B. ARUN KUMAR        |
| 24th to 28th April,<br>2023       | FACULTY DEVELOPEMNT PROGRAMME ON<br>"SPECTROSCOPIC AND CHROMATOGRAPHIC<br>TECHNIQUES"         | K. SWATHI                |
|                                   | YEAR - 2 - 2021-22                                                                            |                          |
| Dates (from-to) (DD-<br>MM-YYYY)  | Title of the conference/ workshops/ name of the<br>professional body                          | Name of the teacher      |
| 2021                              | ASIA SOCIETY OF RESEARCHERS<br>MEMBERSHIP                                                     | DR. G. KRANTHI KUMAR     |
| 3rd July, 2021                    | WEBINAR ON "ROLE OF ANALYTICS IN<br>TALENT MANAGEMENT"                                        | DR.G.V.S.R.N.S.A.SASTHRY |
| 4th July, 2021                    | WEBINAR ON "ROLE OF ANALYTICS IN<br>TALENT MANAGEMENT"                                        | M.S.N. JAYAVARDHAN       |
| 5th July, 2021                    | WEBINAR ON "ROLE OF ANALYTICS IN<br>TALENT MANAGEMENT"                                        | L. SRILATHA              |
| 26th to 31st July,<br>2021        | ONE WEEK ONLINE FDP ON<br>"CHEMISTRY FOR SOCIATAL<br>ADVANCEMENTS"                            | KPT. VIJAYA BHASKAR      |
| 26th to 31st July,<br>2021        | ONE WEEK ONLINE FDP ON<br>"CHEMISTRY FOR SOCIATAL                                             | K. SWATHI                |