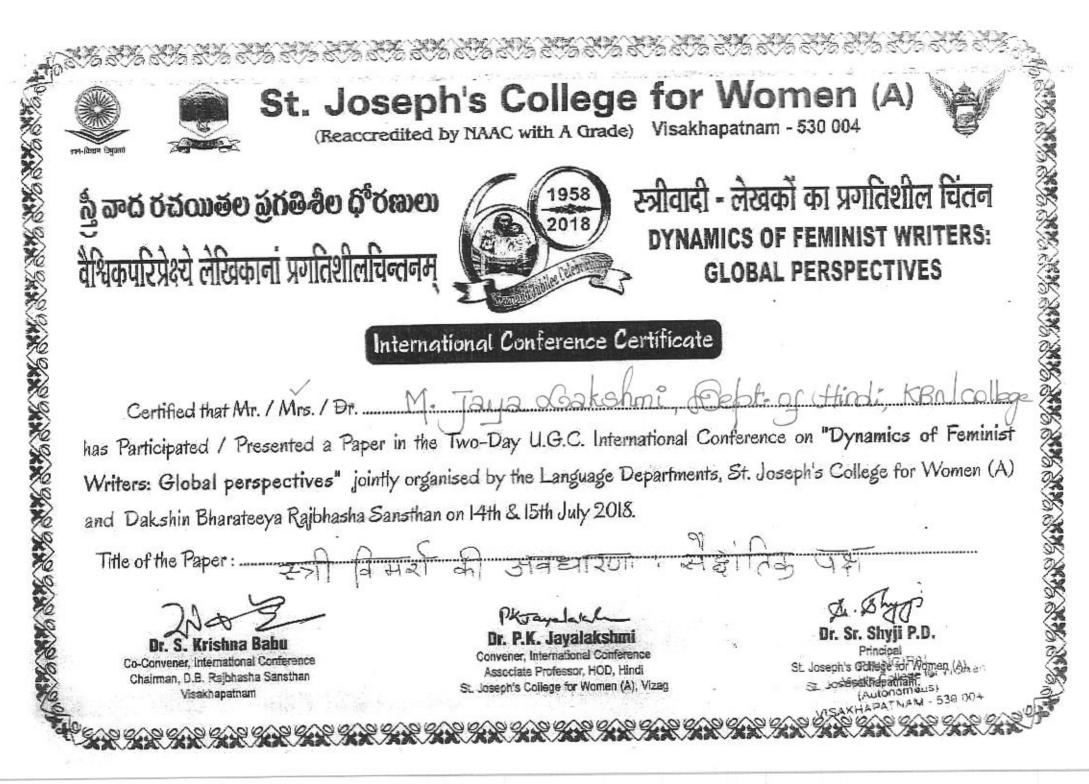

#### **ADDITIONAL INFO.**

- ∂ Policy document on providing financial support to teachers
- Ocopy of letter/s indicating financial assistance to teachers and list of teachers receiving financial support year-wise under each head.
- ∂ Certificates of the Staff (Few for Reference)
- ∂ Audited statement of account highlighting the financial support to teachers to attend conferences/workshops and towards membership fee for professional bodies