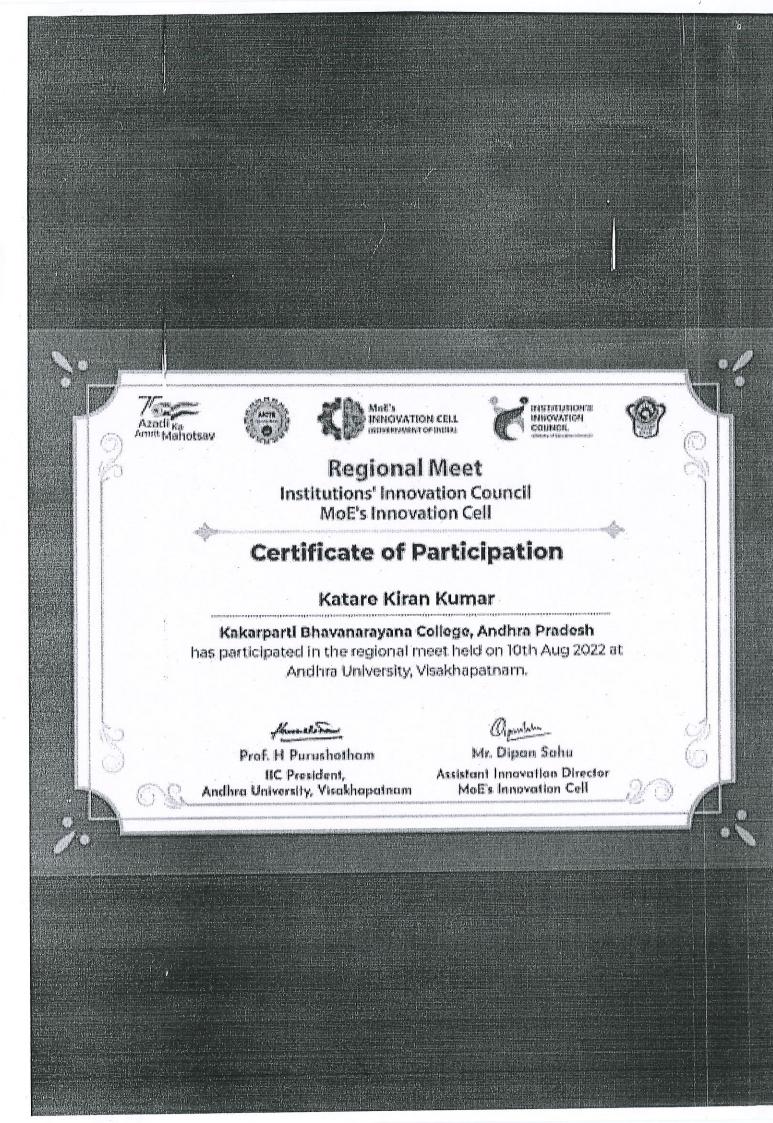

| YEAR - 1 - 2022-23               |                                                                                              |                          |
|----------------------------------|----------------------------------------------------------------------------------------------|--------------------------|
| Dates (from-to) (DD-<br>MM-YYYY) | Title of the conference/ workshops/ name of the<br>professional body                         | Name of the teacher      |
| 30th May to 4th<br>June 2022     | CONFERENCE "RECENT TRENDS OF<br>RESEARCH IN COMMERCE AND BUSINESS<br>STUDIES"                | V. SAILAJA               |
| 30th May to 4th<br>June 2022     | "RECENT TRENDS OF RESEARCH IN<br>COMMERCE AND BUSINESS STUDIES"                              | V. SESHAGIRI             |
| 30th May to 4th<br>June 2022     | "RECENT TRENDS OF RESEARCH IN<br>COMMERCE AND BUSINESS STUDIES"                              | CH. RAVINDRANADH         |
| 30th May to 4th<br>June 2022     | "RECENT TRENDS OF RESEARCH IN<br>COMMERCE AND BUSINESS STUDIES"                              | DR. CH. VENUBABU         |
| 30th May to 4th<br>June 2022     | "RECENT TRENDS OF RESEARCH IN<br>COMMERCE AND BUSINESS STUDIES"                              | DR. N. VENKATESWARA RAO  |
| 23rd and 24th<br>June, 2022      | INTERNATIONAL CONFERENCE ON ENGLISH<br>STUDIES IN INDIA: CENETARY<br>PERCEPECTIVES           | S. SANTHA KUMARI         |
| 23rd and 24th<br>June, 2022      | INTERNATIONAL CONFERENCE ON ENGLISH<br>STUDIES IN INDIA: CENETARY<br>PERCEPECTIVES           | DR. H. NARENDRA KUMAR    |
| 4th to 8th July,<br>2022         | ONE WEEK FDP ON "CURRENT RESEARCH<br>TRENDS IN COMPUTER SCIENCE"                             | M. SANTHIBABU            |
| 4th to 8th July,<br>2022         | ONE WEEK FDP ON "CURRENT RESEARCH<br>TRENDS IN COMPUTER SCIENCE"                             | A. ARUNA                 |
| 4th to 8th July,<br>2022         | ONE WEEK FDP ON "CURRENT RESEARCH<br>TRENDS IN COMPUTER SCIENCE"                             | K.V.L.N. PRASAD          |
| 4th to 8th July,<br>2022         | ONE WEEK FDP ON "CURRENT RESEARCH<br>TRENDS IN COMPUTER SCIENCE"                             | N. SAI KARUN             |
| 31st July, 2022                  | INTERNATIONAL CONFERENCE ON<br>RESEARCH TECHNIQUES IN ENGINEERING<br>AND BUSINESS MANAGEMENT | B. PRABHAKAR             |
| 31st July, 2022                  | INTERNATIONAL CONFERENCE ON<br>RESEARCH TECHNIQUES IN ENGINEERING<br>AND BUSINESS MANAGEMENT | A. RAVIKIRAN             |
| 31st July, 2022                  | INTERNATIONAL CONFERENCE ON<br>RESEARCH TECHNIQUES IN ENGINEERING<br>AND BUSINESS MANAGEMENT | Y. JAGADEESH             |
| 31st July, 2022                  | INTERNATIONAL CONFERENCE ON<br>RESEARCH TECHNIQUES IN ENGINEERING<br>AND BUSINESS MANAGEMENT | DR. D. LAKSHMI PRATYUSHA |
| 31st July, 2022                  | INTERNATIONAL CONFERENCE ON<br>RESEARCH TECHNIQUES IN ENGINEERING<br>AND BUSINESS MANAGEMENT | DR. M. VENKATESWARA RAO  |
| 10th August, 2022                | REGIONAL MEET CONDUCTED BY MoE                                                               | DR. K. KIRAN KUMAR       |
| 4th to 6th August,<br>2022       | THREE DAY NATIONAL WORKSHOP ON<br>"MICROSCALE EXPERIMENTS"                                   | K.P.T. VIJAYA BHASKAR    |
| 4th to 6th August,<br>2022       | THREE DAY NATIONAL WORKSHOP ON<br>"MICROSCALE EXPERIMENTS"                                   | K. MADHUBALA             |
| 28th and 29th<br>September, 2022 | RECENT TRENDS ON APPLICATIONS OF<br>RADIO ISOTOPES AND RADIATION<br>TECHNOLOGIES"            | CH. NAGABHUSHANAM        |