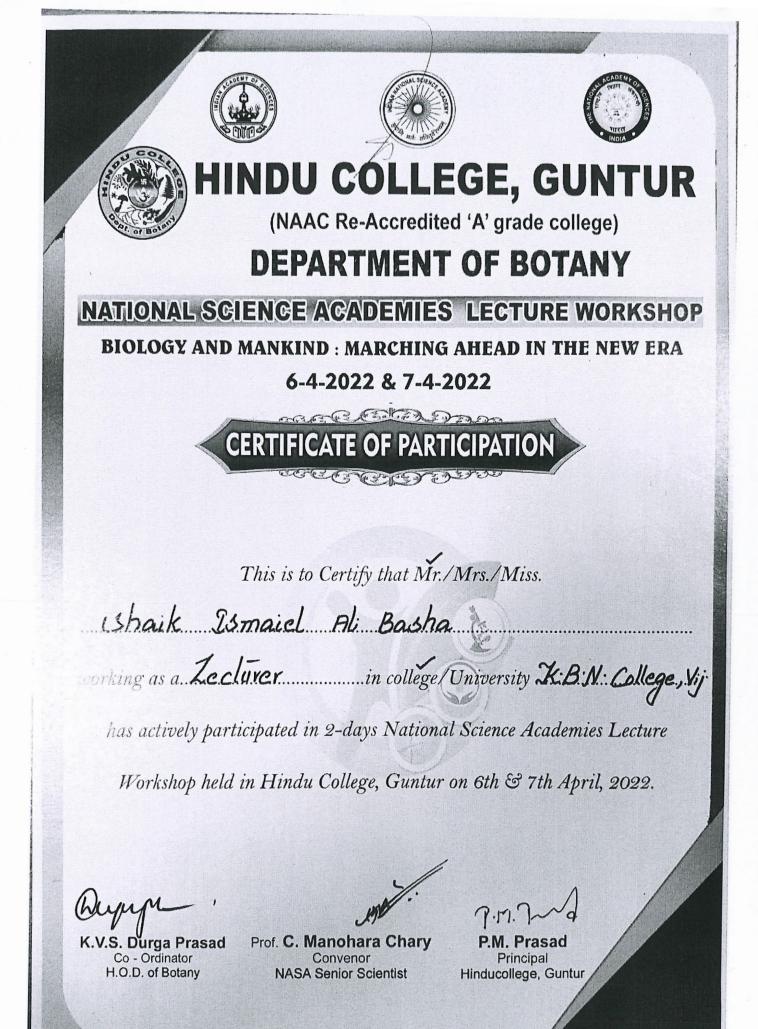

| 6th and 7th April,<br>2022         | NATIONAL SCIENCE ACADEMIES<br>LECTURE WORKSHOP ON "BIOLOGY<br>AND MAN KIND MARCHING A HEAD IN<br>THE NEW ERA" | SK. ISMAIL ALIBHASHA |
|------------------------------------|---------------------------------------------------------------------------------------------------------------|----------------------|
| 6th and 7th April,<br>2022         | NATIONAL SCIENCE ACADEMIES<br>LECTURE WORKSHOP ON "BIOLOGY<br>AND MAN KIND MARCHING A HEAD IN<br>THE NEW ERA" | DR. G. SAKUNTHALA    |
|                                    | YEAR - 3 - 2020-21                                                                                            |                      |
| Dates (from-to) (DD-<br>MM-YYYY)   | Title of the conference/ workshops/ name of the<br>professional body                                          | Name of the teacher  |
| 1st to 6th June, 2020              | FDP ON PYTHON WEB APPLICATION<br>FRAME WORK USING FLASK AND<br>DJANGO                                         | P. SWATHI            |
| 1st to 6th June, 2020              | FDP ON PYTHON WEB APPLICATION<br>FRAME WORK USING FLASK AND<br>DJANGO                                         | CH. RAMESH BABU      |
| 1st to 6th June, 2020              | FDP ON PYTHON WEB APPLICATION<br>FRAME WORK USING FLASK AND<br>DJANGO                                         | SK. ASIYA BEGUM      |
| 12th and 13th June,<br>2020        | SIGNIFICANCE OF ONLINE LEARNING<br>TOOLSPOST COVID-19                                                         | K. BANGARU LAKSHMI   |
| 12th and 13th June,<br>2020        | SIGNIFICANCE OF ONLINE LEARNING<br>TOOLSPOST COVID-19                                                         | CH NAGABHUSHANAM     |
| 6th to 10th July, 2020             | FIVE DAY NATIONAL LEVEL FACULTY<br>DEVELOPMENT PROGRAMME ON<br>"RECENT ADVANCES IN APPLIED<br>CHEMISTRY"      | O. SAILAJA           |
| 6th to 10th July, 2020             | FIVE DAY NATIONAL LEVEL FACULTY<br>DEVELOPMENT PROGRAMME ON<br>"RECENT ADVANCES IN APPLIED<br>CHEMISTRY"      | DR. K. KIRAN KUMAR   |
| 6th to 10th July, 2020             | FIVE DAY NATIONAL LEVEL FACULTY<br>DEVELOPMENT PROGRAMME ON<br>"RECENT ADVANCES IN APPLIED<br>CHEMISTRY"      | DR. G. KRISHNAVENI   |
| 6th to 10th July, 2020             | FIVE DAY NATIONAL LEVEL FACULTY<br>DEVELOPMENT PROGRAMME ON<br>"RECENT ADVANCES IN APPLIED<br>CHEMISTRY"      | DR. T. BHAGYA KUMAR  |
| 13th July, 25th July<br>202        | FDP ON PYTHON PROGRAMMING                                                                                     | V.T. RAMPAVAN KUMAR  |
| 13th July, 25th July<br>202        | FDP ON PYTHON PROGRAMMING                                                                                     | SK. RAHMATHULLA      |
| 20th to 22nd July,<br>2020         | INTERNATIONAL SYMPOSIUM ON NEW<br>FRONTIRES IN CHEMICAL SCIENCES                                              | K.P.T. VIJAYABHASKAR |
| 20th to 22nd July,<br>2020         | INTERNATIONAL SYMPOSIUM ON NEW<br>FRONTIRES IN CHEMICAL SCIENCES                                              | K. SWATHI            |
| 2020<br>20th to 22nd July,<br>2020 | INTERNATIONAL SYMPOSIUM ON NEW<br>FRONTIRES IN CHEMICAL SCIENCES                                              | M. RADHIKA           |
| 20th to 22nd July,<br>2020         | INTERNATIONAL SYMPOSIUM ON NEW<br>FRONTIRES IN CHEMICAL SCIENCES                                              | P. HANUMANTHA RAO    |